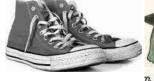

# A- Match the words with the pictures:

pizza - shoes - graduation - mosque - airport - exercise

米

米

米

\*\*\*

\*\*\*\*\*\*

\*\*\*\*\*\*\*\*\*\*