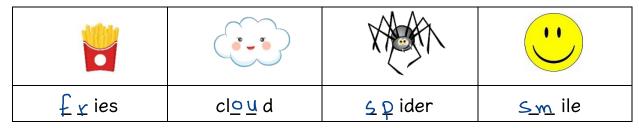

| cl gr pl c | pl g cr gl |  |

C. Fill in the missing letters with: [sp - fr - sm - ou - sw]



#### $\ensuremath{\mathsf{D}}$ . Choose the correct spelling :

|         |         |           | g g .    |
|---------|---------|-----------|----------|
| 1-cairh | 2-table | 3- gridfe | cuoardpb |
| chair   | batel   | egdifr    | uaordpcb |
| chria   | lateb   | fridge    | rboadcup |
| hriac   | ealtb   | idgerf    | cupboard |

Done by: Zahra Mohammed