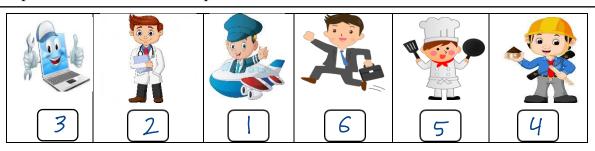

#### B - fill in the blank with the correct number :

1-pilot 2- doctor 3- computer technician 4 –architect 5-cook 6- businessman