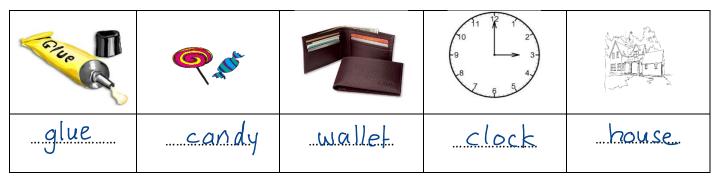

#### A.Write the correct answer under each picture:

wallet - dining room - candy - glue - house - clock