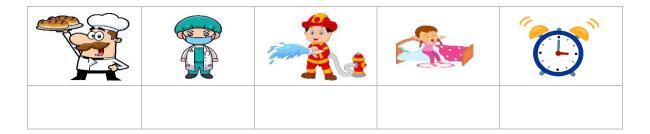

# Put the right word under its picture:

clock - doctor - firefighter - baker - get up

Orthography

/ 4