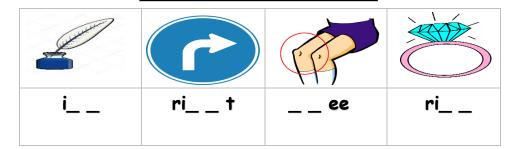

| _ up at 5 | :00 .    |          |               | A. go           | B. get       | C. <b>g</b>             | ot   |
| 2- yesterday, I   | hon       | ne at 1: | 00 .     |               | A. come         | B. came      | C. g                    | 0    |
| 3 does sh         | e do ?    | She i    | s a nurs | e.            | A. who          | B. what      | C. v                    | here |

# Controlled writing

12

#### Do as shown between brackets:

| 2- One 100                 | ( choose )    | hundred | Thousand | Thirty |
|----------------------------|---------------|---------|----------|--------|
| 3- she - a - teacher - is. | ( rearrange ) |         |          |        |

Vocabulary

/ 5

# Put the right word under its picture:



Orthography

/ 4

# Fill in the missing letters:



**Good luck** 

T.

| Γotal                                          | ارة التعليم Ministry of Education |                       |                        |       |  |
|------------------------------------------------|-----------------------------------|-----------------------|------------------------|-------|--|
| 20                                             | Midterm Test                      |                       |                        |       |  |
| <mark></mark>                                  | Elementary                        | / <mark>Grade</mark>  |                        |       |  |
|                                                | ج الإجابة                         | نموذ                  |                        |       |  |
| Choose the correct answer